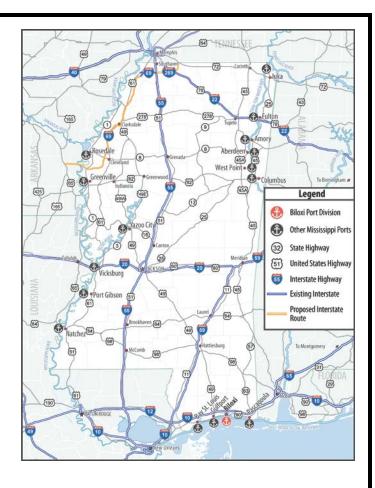

# **BILOXI PORT DIVISION**

**Recreational Boating** 

**Commercial Fishing - Fresh Catch Available** 



### LOCATION

City Biloxi MS County Harrison

Water Northern Gulf of Mexico

### **CONNECTIVITY**

Road Served by US-90, I-10, I-110 and MS-609

### **FACILITIES**

Two commercial docks and two recreational marinas; piers, boat ramps, fishing bridge, and boat launches at sites around the city of Biloxi

### **SERVICES**

The port division maintains harbors and piers in the city of Biloxi and caters to the recreational boating industry. The port division's only commercial activity is supporting the seafood industry, providing locations for customers to buy fresh catch.





#### **LEARN MORE ABOUT US**

Biloxi.ms.us

## **CONTACT US**

Contact Larry Sablich Phone 228-374-6600

Email Isablich@biloxi.ms.us

Address 693 Beach Blvd.

Biloxi, MS 39530