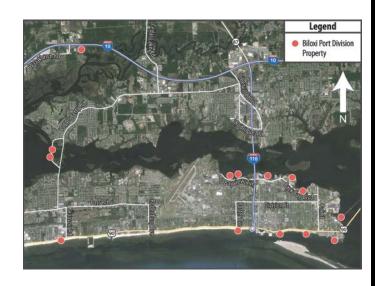

### LOCATION

City Biloxi MS County Harrison

Water Northern Gulf of Mexico

### **FACILITIES**

Two commercial docks and two recreational marinas; piers, boat ramps, fishing bridge, and boat launches at sites around the city of Biloxi